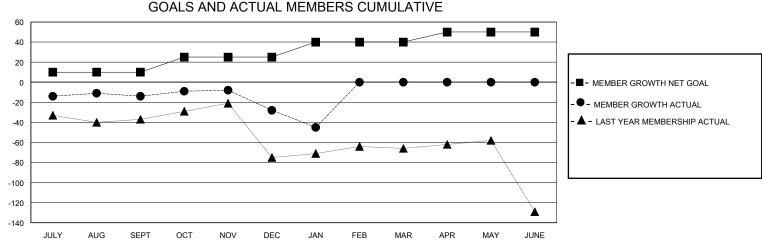

## MONTHLY MEMBERSHIP PROGRESS REPORT

District 32 S

**LOCATION SOUTH CAROLINA GMT CA** 

| GMT:          |               |             | GMT CA        |                       |                        |                         |                                                    |  |
|---------------|---------------|-------------|---------------|-----------------------|------------------------|-------------------------|----------------------------------------------------|--|
| Clubs         |               |             |               | Members               |                        |                         |                                                    |  |
|               | RESULTS FOR   | R 2023-2024 |               | RESULTS FOR 2023-2024 |                        |                         |                                                    |  |
| QUARTER       | NEW CLUB GOAL | NEW CLUBS   | DROPPED CLUBS | QUARTER MEM           | BER GROWTH NET<br>GOAL | MEMBER GROWTH<br>ACTUAL | DROPPED<br>MEMBERS ACTUAL<br>(including transfers) |  |
| JULY/AUG/SEPT | 0             | 0           | 0             | JULY/AUG/SEPT         | 10                     | 58                      | 58                                                 |  |
| OCT/NOV/DEC   | 1             | 0           | 2             | OCT/NOV/DEC           | 15                     | 44                      | 45                                                 |  |
| JAN/FEB/MAR   | 0             | 0           | 0             | JAN/FEB/MAR           | 15                     | 15                      | 32                                                 |  |
| APR/MAY/JUNE  | 0             | 0           | 0             | APR/MAY/JUNE          | 10                     | 0                       | 0                                                  |  |